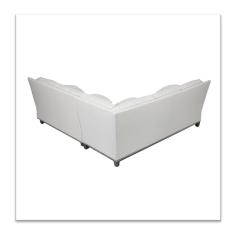

## Amberly Style Sectional, Option B

While dimensions are

listed, the actual dimensions could vary slightly.

\*picture for style reference only, actual configuration in drawing\*