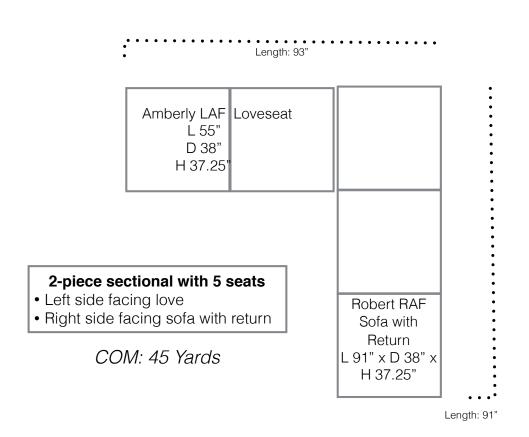

## Amberly Style Sectional, Option B

While dimensions are

listed, the actual dimensions could vary slightly.

\*picture for style reference only, actual configuration in drawing\*