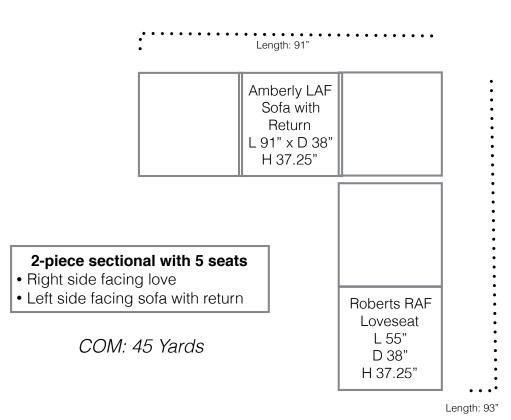

## Amberly Style Sectional, Option B

While dimensions are

listed, the actual dimensions could vary slightly.

\*picture for style reference only, actual configuration in drawing\*