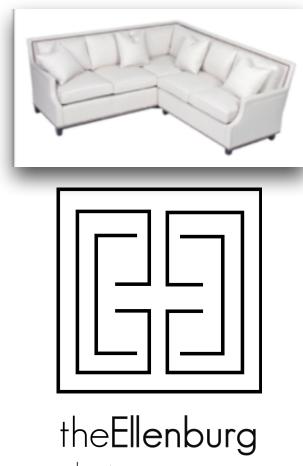

### **Amberly Sectional**

Grace meets distinguished in this beautiful window pane back sofa.

Nail design inside the back shows off the clean lines and lovely arm.

Structured grace for any room.

## Amberly Style Sectional, Option A

the Ellenburg

All items are custom handmade, one of a kind. While dimensions are listed, the actual dimensions could vary slightly.

\*picture for style reference only, actual configuration in drawing\*