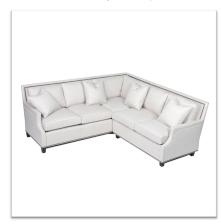

### **Amberly Sectional**

Grace meets distinguished in this beautiful window pane back sofa.

Nail design inside the back shows off the clean lines and lovely arm.

Structured grace for any room.

## Amberly Style Sectional, Option A

the Ellenburg

All items are custom handmade, one of a kind. While dimensions are listed, the actual dimensions could vary slightly.

\*picture for style reference only, actual configuration in drawing\*