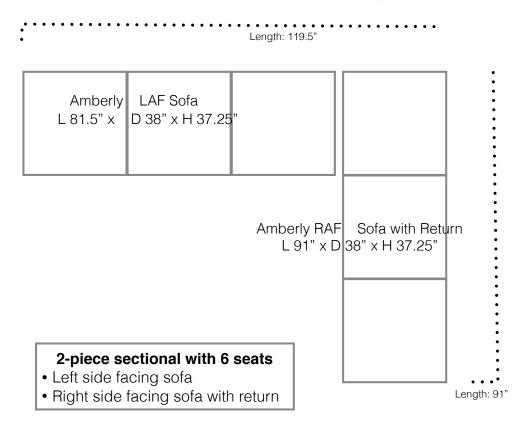

### **Customization Options**

| Sofa Dimensions:                                                                                       |           | See sectional options on next page<br>Arm Height: 26"<br>Seat Height: 21"<br>Seat Depth: 21" |                  |                     |                  |
|--------------------------------------------------------------------------------------------------------|-----------|----------------------------------------------------------------------------------------------|------------------|---------------------|------------------|
|                                                                                                        | Back Desi | gn Options.                                                                                  | Loose Back       | Cushions            |                  |
|                                                                                                        | Seat Desi | gn Options:                                                                                  |                  | ch Seat Cushio      |                  |
|                                                                                                        | Base Desi | gn Options:                                                                                  | Tapered Le       | g                   |                  |
|                                                                                                        | Welti     | ng Options:                                                                                  |                  | 'elt (Alternate     | □<br>e Fabric) □ |
| Nail Trim Color Options: 6 options                                                                     |           |                                                                                              |                  |                     |                  |
|                                                                                                        |           |                                                                                              |                  |                     |                  |
| Nickel                                                                                                 | Natural   | French<br>Natural                                                                            | Speckle<br>Brass | d Brushed<br>Nickel | Pewter           |
|                                                                                                        |           |                                                                                              |                  |                     |                  |
| Nail Trim Placement Options: No Nails  Around Entire Base  Inside Back Border  Inside Arm  Outside Arm |           |                                                                                              |                  |                     |                  |
| Tapered Leg Wood Finish: 5 options                                                                     |           |                                                                                              |                  |                     |                  |
| Maple                                                                                                  | e Oa      |                                                                                              | ery Espre        | sso Grey Wa         | ish              |

## Amberly Style Sectional, Option A

the Ellenburg

All items are custom handmade, one of a kind. While dimensions are listed, the actual dimensions could vary slightly.

\*picture for style reference only, actual configuration in drawing\*