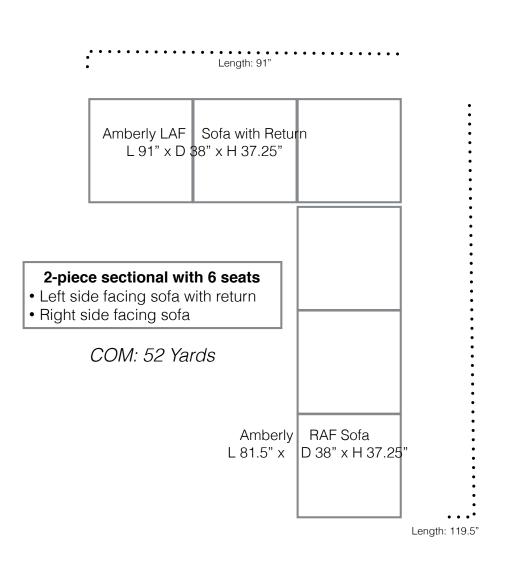

## Amberly Style Sectional, Option A

the Ellenburg

All items are custom handmade, one of a kind. While dimensions are listed, the actual dimensions could vary slightly.

\*picture for style reference only, actual configuration in drawing\*

COM: 52 Yards