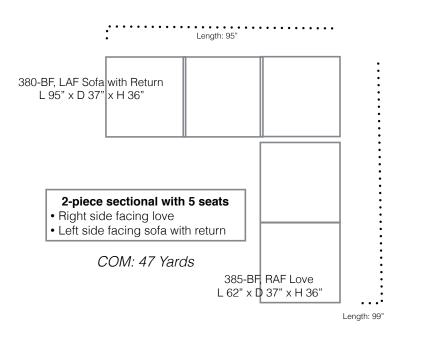

# Bradley Style Sectional, Option D

\*actual configuration as shown in picture\*

All items are custom handmade, one of a kind. While dimensions are listed, the actual dimensions could vary slightly.