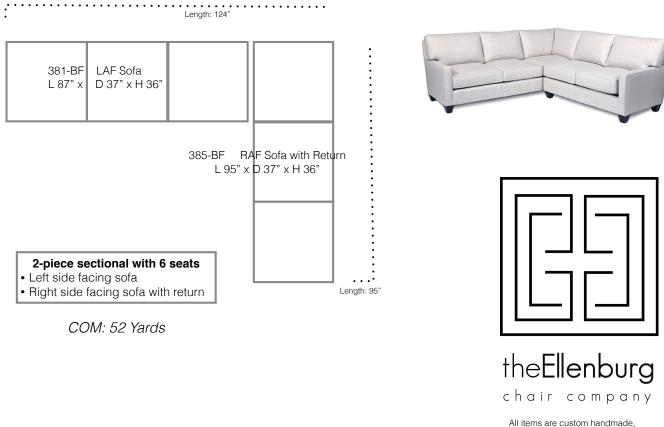

### Bradley Style Sectional, Option E

\*actual configuration as shown in picture\*

All items are custom handmade, one of a kind. While dimensions are listed, the actual dimensions could vary slightly.