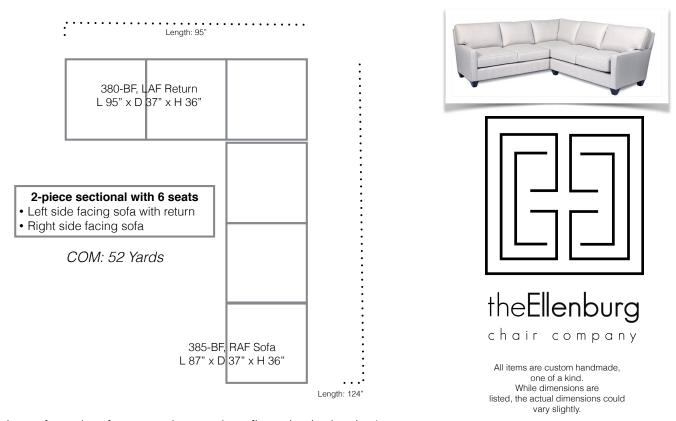

## Bradley Style Sectional, Option C

<sup>\*</sup>picture for style reference only, actual configuration in drawing\*