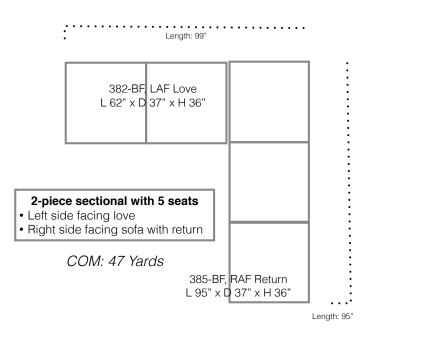

## Bradley Style Sectional, Option A

\*Option A is the same configuration of room photography\*

### Bradley Style Sectional, Option B

\*picture for style reference only, actual configuration in drawing\*

All items are custom handmade, one of a kind. While dimensions are listed, the actual dimensions could vary slightly.