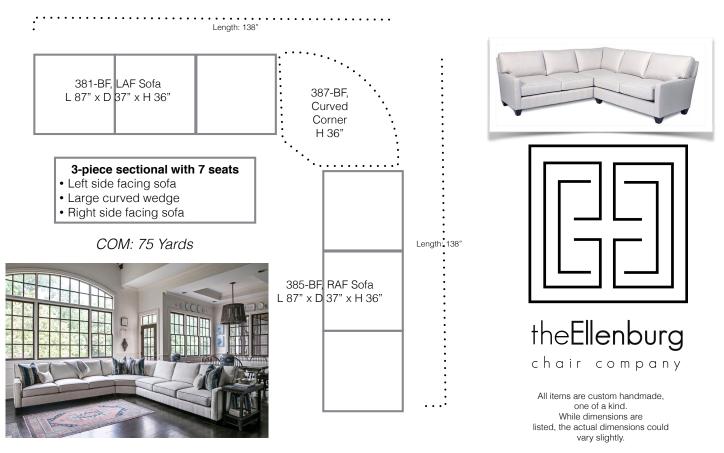

# Bradley Style Sectional, Option D

\*actual configuration as shown in picture\*

All items are custom handmade, one of a kind. While dimensions are listed, the actual dimensions could vary slightly.