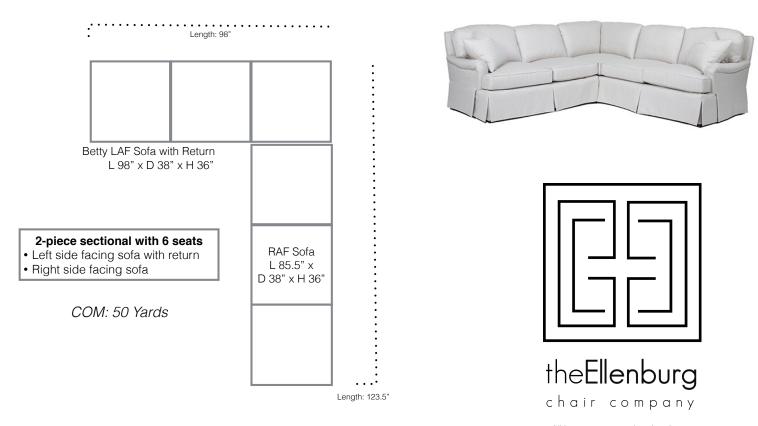

## Betty Style Sectional, Option C

theEllenburg

chair company

All items are custom handmade, one of a kind. While dimensions are listed, the actual dimensions could vary slightly.

\*actual configuration as shown in picture\*