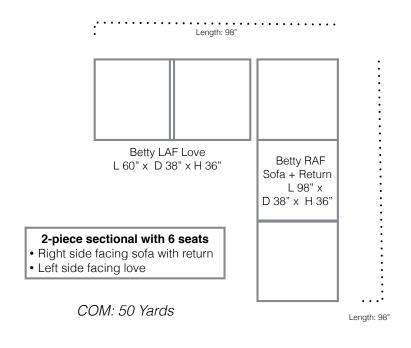

## Betty Style Sectional, Option C

theEllenburg

chair company

All items are custom handmade, one of a kind. While dimensions are listed, the actual dimensions could vary slightly.

\*actual configuration as shown in picture\*