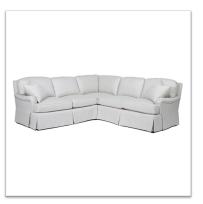

#### **Betty Sectional**

This timeless style is a beautiful traditional piece with a lovely English arm. It features a seamless waterfall pleat skirt, wrap front end cushions and box welt seats.

# Betty Style Sectional, Option A

All items are custom handmade, one of a kind. While dimensions are listed, the actual dimensions could vary slightly.