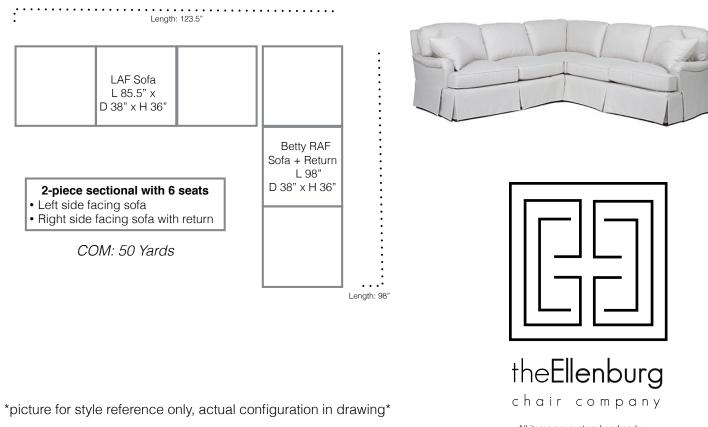

#### Betty Style Sectional, Option B

<sup>\*</sup>picture for style reference only, actual configuration in drawing\*

All items are custom handmade, one of a kind. While dimensions are listed, the actual dimensions could vary slightly.