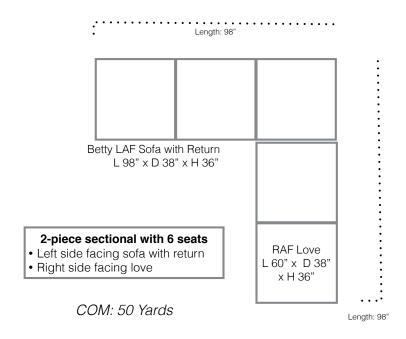

# Betty Style Sectional, Option A

All items are custom handmade, one of a kind. While dimensions are listed, the actual dimensions could vary slightly.