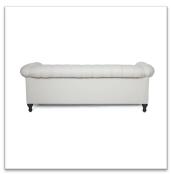

## Chesterfield

Iconic hand tufted sofa with strong rolled high arms. Excellent in so many covers, the Chesterfield is a beautiful work of art.

## **Customization Options**

**Sofa Dimensions:** 97" W x 41" D x 35" H

> Arm Height: 35" Seat Height: 20" Seat Depth: 26"

Back Design Options: Tufted Back

Seat Design Options: 2 Seat Cushions

1 Bench Seat Loose Cushion □