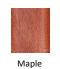

Brushed Nickel

Nail Trim Placement Options: No Nails  $\Box$ 

Arms

Tapered Leg Wood Finish Options: 5 options

Oak

Cherry

Grey Wash Espresso 

COM Yardage (solid, 54" wide)