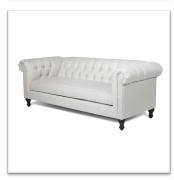

## Chesterfield

Iconic hand tufted sofa with strong rolled high arms. Excellent in so many covers, the Chesterfield is a beautiful work of art.

## **Customization Options**

**Sofa Dimensions:** 97" W x 41" D x 35" H

> Arm Height: 35" Seat Height: 20" Seat Depth: 26"

Back Design Options: Tufted Back

Seat Design Options: 2 Seat Cushions

1 Bench Seat Loose Cushion □