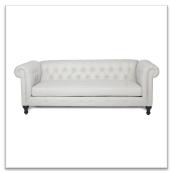

## Chesterfield

Iconic hand tufted sofa with strong rolled high arms. Excellent in so many covers, the Chesterfield is a beautiful work of art.

## **Customization Options**

**Sofa Dimensions:** 97" W x 41" D x 35" H

> Arm Height: 35" Seat Height: 20" Seat Depth: 26"

Back Design Options: Tufted Back

Seat Design Options: 2 Seat Cushions

1 Bench Seat Loose Cushion □