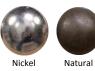

Base Design Options: Turned leg (as shown)

Welting Options: Self Welt 

Contrast Welt (Alternate Fabric)  $\square$ 

Nail Trim Color Options: 6 options

French

Natural

Speckled

Brass

Brushed Nickel

Nail Trim Placement Options: No Nails  $\Box$ 

Arms

Tapered Leg Wood Finish Options: 5 options

Oak

Cherry

Grey Wash Espresso 

COM Yardage (solid, 54" wide)