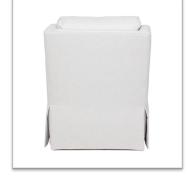

## Jacqlyn

Our largest, most popular skirted swivel chiar. The waterfall skirt design is perfectly designed to show off any designer fabric. Add a swivel base for function and custom trim tape to the skirt to personalize it. This chair features our saddle stitch on all seams.

## **Customization Options**

**Chair Dimensions:** 33" W x 40" D x 40" H

Arm Height: 26" Seat Height: 20" Seat Depth: 21"

Back Design Options: Loose Back

Seat Design Options: Loose Seat

Welting Options: Weltless, Saddle Stitch Sewing

**Base Design Options:** Skirted with Swivel  $\Box$ 

Skirted without Swivel  $\square$ 

COM Yardage (solid, 54" wide): 15 Yards

COM Trim Tape Skirt: 6 Yards