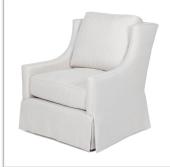

## Jacqlyn

Our largest, most popular skirted swivel chiar. The waterfall skirt design is perfectly designed to show off any designer fabric. Add a swivel base for function and custom trim tape to the skirt to personalize it. This chair features our saddle stitch on all seams.

## **Customization Options**

**Chair Dimensions:** 33" W x 40" D x 40" H

Arm Height: 26" Seat Height: 20" Seat Depth: 21"

Back Design Options: Loose Back

Seat Design Options: Loose Seat

Welting Options: Weltless, Saddle Stitch Sewing

**Base Design Options:** Skirted with Swivel  $\Box$ 

Skirted without Swivel  $\square$ 

COM Yardage (solid, 54" wide): 15 Yards

COM Trim Tape Skirt: 6 Yards