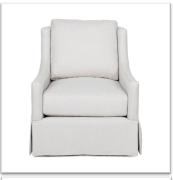

## Jacqlyn

Our largest, most popular skirted swivel chiar. The waterfall skirt design is perfectly designed to show off any designer fabric. Add a swivel base for function and custom trim tape to the skirt to personalize it. This chair features our saddle stitch on all seams.

## **Customization Options**

**Chair Dimensions:** 33" W x 40" D x 40" H

Arm Height: 26" Seat Height: 20" Seat Depth: 21"

Back Design Options: Loose Back

Seat Design Options: Loose Seat

Welting Options: Weltless, Saddle Stitch Sewing

**Base Design Options:** Skirted with Swivel  $\Box$ 

Skirted without Swivel  $\square$ 

COM Yardage (solid, 54" wide): 15 Yards

COM Trim Tape Skirt: 6 Yards