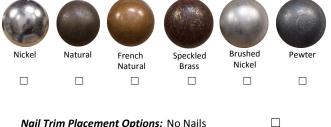

Base Design Options: Wood Base (As Shown)

Welting Options: Self Welt

Nail Trim Color Options: 6 options

Nail Trim Placement Options: No Nails

Around Entire Base Inside Arm 

Outside Arm