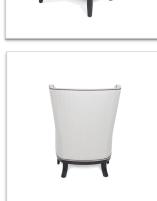

## King

The statement piece is this large scale beauty. Barrel back design with

cut out arm shows off the lines. Chair is rooted in a strong wood base.

## **Customization Options**

**Chair Dimensions:** 

35" W x 38" D x 44" H Arm Height: 24" Seat Height: 20" Seat Depth: 22.5"

Back Design Options: Tight Back with Kidney Pillow

Seat Design Options: Loose Seat