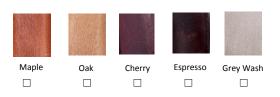

## King

The statement piece is this large scale beauty. Barrel back design with

cut out arm shows off the lines. Chair is rooted in a strong wood base.

## **Customization Options**

**Chair Dimensions:** 

35" W x 38" D x 44" H Arm Height: 24" Seat Height: 20" Seat Depth: 22.5"

Back Design Options: Tight Back with Kidney Pillow

Seat Design Options: Loose Seat

Base Design Options: Wood Base (As Shown)

Welting Options: Self Welt

Nail Trim Color Options: 6 options



Nail Trim Placement Options: No Nails

Around Entire Base Inside Arm 

Outside Arm

## Wood Finish Options: 5 options



COM Yardage (solid, 54" wide): 11 Yards