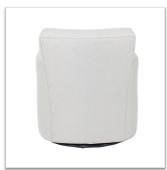

## Laura

Petite scale swivel chair with clean back detail and tall arms. Perfect for tight places or to add function to any room. Kidney pillow is standard.