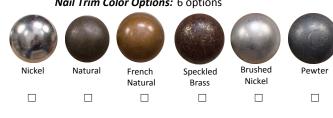

Base Design Options: Swivel

Welting Options: Self Welt 

Contrast Welt (Alternate Fabric)  $\square$ 

Nail Trim Color Options: 6 options

Nail Trim Placement Options: No Nails 

**Around Entire Base** Outside Back & Arms