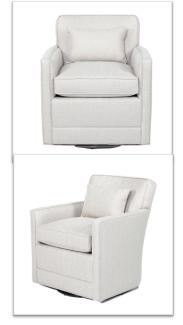

## Laura

Petite scale swivel chair with clean back detail and tall arms. Perfect for tight places or to add function to any room. Kidney pillow is standard.

## **Customization Options**

**Chair Dimensions:** 30.5" W x 34" D x 31" H

Arm Height: 23" Seat Height: 18" Seat Depth: 23"

Back Design Options: Tight Back with Kidney Pillow (12" x 18")

Seat Design Options: Loose Seat