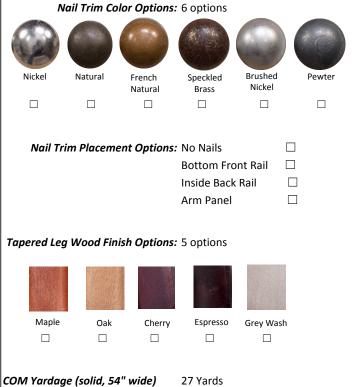

## Riley

The coziest sofa on the market with the deepest seat in the line. Large scale design makes for large scale comfort. Sofa comes standard with nail trim along the front rail, inside back frame and arm panel. Turned leg shows off the 95" long sofa beautifully. Curl up in this frame with your family and relax.







## **Customization Options**

Sofa Dimensions:

95" W x 44" D x 39" H Arm Height: 29"

> Seat Height: 20" Seat Depth: 27"

Back Design Options: 3 Loose Back Cushions

Seat Design Options: 3 Loose Seat Cushions

Base Design Options: Turned Leg

Welting Options: Self Welt 
Contrast Welt (Alternate Fabric)