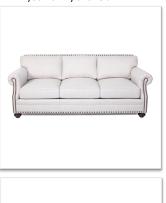

## Riley

The coziest sofa on the market with the deepest seat in the line. Large scale design makes for large scale comfort. Sofa comes standard with nail trim along the front rail, inside back frame and arm panel. Turned leg shows off the 95" long sofa beautifully. Curl up in this frame with your family and relax.

## **Customization Options**

Sofa Dimensions:

95" W x 44" D x 39" H Arm Height: 29"

> Seat Height: 20" Seat Depth: 27"

Back Design Options: 3 Loose Back Cushions

Seat Design Options: 3 Loose Seat Cushions

Base Design Options: Turned Leg