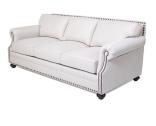

## Riley

The coziest sofa on the market with the deepest seat in the line. Large scale design makes for large scale comfort. Sofa comes standard with nail trim along the front rail, inside back frame and arm panel. Turned leg shows off the 95" long sofa beautifully. Curl up in this frame with your family and relax.

## **Customization Options**

Sofa Dimensions:

95" W x 44" D x 39" H Arm Height: 29"

> Seat Height: 20" Seat Depth: 27"

Back Design Options: 3 Loose Back Cushions

Seat Design Options: 3 Loose Seat Cushions

Base Design Options: Turned Leg