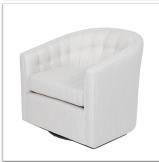

## Stratford

Hand tufted inside back shows off details of this classicly updated swivel tub chair. Modern slope to the top rail blends style and comfort.

## **Customization Options**

33" W x 33" D x 29.5" H **Chair Dimensions:** 

Arm Height: 25.5" Seat Height: 18.5" Seat Depth: 23"

**Back Design Options:** Pleated Button Tufted  $\ \Box$ 

No Tufting

Seat Design Options: Loose Seat