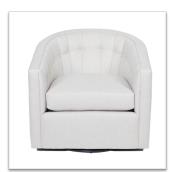

## Stratford

Hand tufted inside back shows off details of this classicly updated swivel tub chair. Modern slope to the top rail blends style and comfort.

## **Customization Options**

33" W x 33" D x 29.5" H **Chair Dimensions:** 

Arm Height: 25.5" Seat Height: 18.5" Seat Depth: 23"

**Back Design Options:** Pleated Button Tufted  $\ \Box$ 

No Tufting

Seat Design Options: Loose Seat