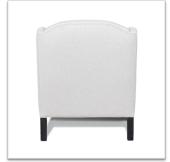

## Su

Perfectly tailored and scaled down chair with a tight back and splendid arms. Tapered leg gives structure and a beautiful detail. Chair has a hint of a curve along the front rail for a softening shape.

## **Customization Options**

| Chair Dimensions:                                                               |          |                   | 27" W x 32" D x 35" H<br>Arm Height: 23"<br>Seat Height: 18"<br>Seat Depth: 21"          |                   |        |  |
|---------------------------------------------------------------------------------|----------|-------------------|------------------------------------------------------------------------------------------|-------------------|--------|--|
|                                                                                 | Back Des | ign Options:      | Tight Back                                                                               |                   |        |  |
|                                                                                 | Seat Des | ign Options:      | Loose Seat                                                                               | t                 |        |  |
| Base Design Options:                                                            |          |                   | Tapered leg (as shown)Dressmaker Kick Pleat SkirtDressmaker Kick Pleat Skirt with Swivel |                   |        |  |
|                                                                                 | Welt     | ing Options:      | Self Welt  Contrast Welt (Alternate Fabric)                                              |                   |        |  |
| Nail Trim Color Options: 6 options                                              |          |                   |                                                                                          |                   |        |  |
|                                                                                 |          |                   |                                                                                          |                   |        |  |
| Nickel                                                                          | Natural  | French<br>Natural | Speckled<br>Brass                                                                        | Brushed<br>Nickel | Pewter |  |
|                                                                                 |          |                   |                                                                                          |                   |        |  |
| Nail Trim Placement Options: No Nails<br>Around the Base (with leg option only) |          |                   |                                                                                          |                   |        |  |
| Tapered Leg Wood Finish Options: 5 options                                      |          |                   |                                                                                          |                   |        |  |
|                                                                                 |          |                   |                                                                                          |                   |        |  |