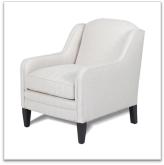

## Su

Perfectly tailored and scaled down chair with a tight back and splendid arms. Tapered leg gives structure and a beautiful detail. Chair has a hint of a curve along the front rail for a softening shape.

## **Customization Options**

| Chair Dimensions:                                                               |          |                   | 27" W x 32" D x 35" H<br>Arm Height: 23"<br>Seat Height: 18"<br>Seat Depth: 21"          |                   |        |  |
|---------------------------------------------------------------------------------|----------|-------------------|------------------------------------------------------------------------------------------|-------------------|--------|--|
|                                                                                 | Back Des | ign Options:      | Tight Back                                                                               |                   |        |  |
|                                                                                 | Seat Des | ign Options:      | Loose Seat                                                                               | t                 |        |  |
| Base Design Options:                                                            |          |                   | Tapered leg (as shown)Dressmaker Kick Pleat SkirtDressmaker Kick Pleat Skirt with Swivel |                   |        |  |
|                                                                                 | Welt     | ing Options:      | Self Welt  Contrast Welt (Alternate Fabric)                                              |                   |        |  |
| Nail Trim Color Options: 6 options                                              |          |                   |                                                                                          |                   |        |  |
|                                                                                 |          |                   |                                                                                          |                   |        |  |
| Nickel                                                                          | Natural  | French<br>Natural | Speckled<br>Brass                                                                        | Brushed<br>Nickel | Pewter |  |
|                                                                                 |          |                   |                                                                                          |                   |        |  |
| Nail Trim Placement Options: No Nails<br>Around the Base (with leg option only) |          |                   |                                                                                          |                   |        |  |
| Tapered Leg Wood Finish Options: 5 options                                      |          |                   |                                                                                          |                   |        |  |
|                                                                                 |          |                   |                                                                                          |                   |        |  |