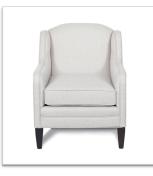

## Su

Perfectly tailored and scaled down chair with a tight back and splendid arms. Tapered leg gives structure and a beautiful detail. Chair has a hint of a curve along the front rail for a softening shape.

## **Customization Options**

| Chair Dimensions:                                                               |          |                   | 27" W x 32" D x 35" H<br>Arm Height: 23"<br>Seat Height: 18"<br>Seat Depth: 21"          |                   |        |  |
|---------------------------------------------------------------------------------|----------|-------------------|------------------------------------------------------------------------------------------|-------------------|--------|--|
|                                                                                 | Back Des | ign Options:      | Tight Back                                                                               |                   |        |  |
|                                                                                 | Seat Des | ign Options:      | Loose Seat                                                                               | t                 |        |  |
| Base Design Options:                                                            |          |                   | Tapered leg (as shown)Dressmaker Kick Pleat SkirtDressmaker Kick Pleat Skirt with Swivel |                   |        |  |
|                                                                                 | Welt     | ing Options:      | Self Welt  Contrast Welt (Alternate Fabric)                                              |                   |        |  |
| Nail Trim Color Options: 6 options                                              |          |                   |                                                                                          |                   |        |  |
|                                                                                 |          |                   |                                                                                          |                   |        |  |
| Nickel                                                                          | Natural  | French<br>Natural | Speckled<br>Brass                                                                        | Brushed<br>Nickel | Pewter |  |
|                                                                                 |          |                   |                                                                                          |                   |        |  |
| Nail Trim Placement Options: No Nails<br>Around the Base (with leg option only) |          |                   |                                                                                          |                   |        |  |
| Tapered Leg Wood Finish Options: 5 options                                      |          |                   |                                                                                          |                   |        |  |
|                                                                                 |          |                   |                                                                                          |                   |        |  |