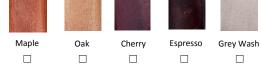

## **Customization Options**

| Chair Dimensions:                                                               |          |                   | 27" W x 32" D x 35" H<br>Arm Height: 23"<br>Seat Height: 18"<br>Seat Depth: 21"          |                   |        |  |
|---------------------------------------------------------------------------------|----------|-------------------|------------------------------------------------------------------------------------------|-------------------|--------|--|
|                                                                                 | Back Des | ign Options:      | Tight Back                                                                               |                   |        |  |
|                                                                                 | Seat Des | ign Options:      | Loose Seat                                                                               | t                 |        |  |
| Base Design Options:                                                            |          |                   | Tapered leg (as shown)Dressmaker Kick Pleat SkirtDressmaker Kick Pleat Skirt with Swivel |                   |        |  |
|                                                                                 | Welt     | ing Options:      | Self Welt  Contrast Welt (Alternate Fabric)                                              |                   |        |  |
| Nail Trim Color Options: 6 options                                              |          |                   |                                                                                          |                   |        |  |
|                                                                                 |          |                   |                                                                                          |                   |        |  |
| Nickel                                                                          | Natural  | French<br>Natural | Speckled<br>Brass                                                                        | Brushed<br>Nickel | Pewter |  |
|                                                                                 |          |                   |                                                                                          |                   |        |  |
| Nail Trim Placement Options: No Nails<br>Around the Base (with leg option only) |          |                   |                                                                                          |                   |        |  |
| Tapered Leg Wood Finish Options: 5 options                                      |          |                   |                                                                                          |                   |        |  |
|                                                                                 |          |                   |                                                                                          |                   |        |  |