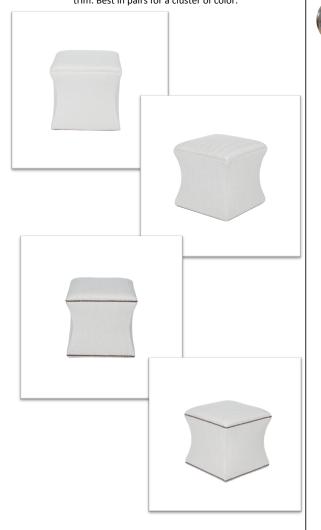

## Cube

## Fashion cube with concave sides showing a beautiful angle from every side. Great piece for collage fabric application or paired with nailhead trim. Best in pairs for a cluster of color.

## **Customization Options**

**Ottoman Dimensions:** 22" W x 22" D x 19" H Nail Trim Color Options: 6 options Brushed Nickel Natural French Speckled Pewter Nickel Natural Brass Nail Trim Placement Options: No Nails Around the Base Around the Top