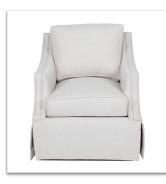

## Trayce

Classic club chair with a delicate twist. Waterfall skirt shows off fabric, knee bend to the arm, matches pretty shape to the back.

## **Customization Options**

Chair Dimensions:

31" W x 37.5" D x 36" H Arm Height: 25" Seat Height: 20" Seat Depth: 22"

Back Design Options: Loose Back

Seat Design Options: Loose Seat

Base Design Options: Wedge Leg (No Skirt)  $\Box$ 

- Waterfall Skirt
- Skirt with Swivel  $\Box$

Welting Options: Self Welt

Contrast Welt (Alternate Fabric)  $\Box$ 