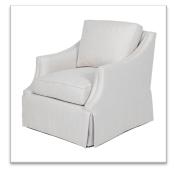

## Trayce

Classic club chair with a delicate twist. Waterfall skirt shows off fabric, knee bend to the arm, matches pretty shape to the back.

## **Customization Options**

Chair Dimensions:

31" W x 37.5" D x 36" H Arm Height: 25" Seat Height: 20" Seat Depth: 22"

Back Design Options: Loose Back

Seat Design Options: Loose Seat

Base Design Options: Wedge Leg (No Skirt)  $\Box$ 

- Waterfall Skirt
- Skirt with Swivel  $\Box$

Welting Options: Self Welt

Contrast Welt (Alternate Fabric)  $\Box$ 