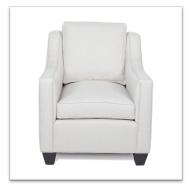

## Wilson

Track arm club chair with slope has a tailored look with comfort. Add double rows of nails to the top of the arm for a pop.

## **Customization Options**

**Chair Dimensions:** 31" W x 38" D x 36" H

Arm Height: 24" Seat Height: 19.5" Seat Depth: 21.5"

Back Design Options: Loose Back

Seat Design Options: Loose Seat

Base Design Options: Wedge Leg