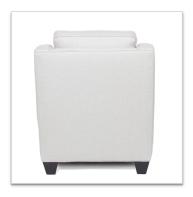

## Wilson

Track arm club chair with slope has a tailored look with comfort. Add double rows of nails to the top of the arm for a pop.

## **Customization Options**

**Chair Dimensions:** 31" W x 38" D x 36" H

Arm Height: 24" Seat Height: 19.5" Seat Depth: 21.5"

Back Design Options: Loose Back

Seat Design Options: Loose Seat

Base Design Options: Wedge Leg