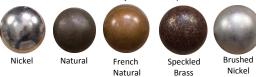

## Nail Trim Color Options: 6 options

Nail Trim Placement Options: No Nails □

Around Entire Base 

Double Row Top of Arms

Tapered Leg Wood Finish Options: 5 options

COM Yardage (solid, 54" wide): 11.5 Yards