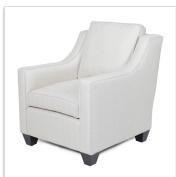

## Wilson

Track arm club chair with slope has a tailored look with comfort. Add double rows of nails to the top of the arm for a pop.

## **Customization Options**

**Chair Dimensions:** 31" W x 38" D x 36" H

Arm Height: 24" Seat Height: 19.5" Seat Depth: 21.5"

Back Design Options: Loose Back

Seat Design Options: Loose Seat

Base Design Options: Wedge Leg