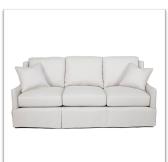

## Jacqlyn

Nice high back modified wing sofa is a transitional play on the traditional wing back look. Boxed backs are inset, waterfall skirt is tapered to show off the curves of the frame. Delicate saddle stitch sewing used on all seams. Add COM trim tape to the skirt for a beautiful finish.

## **Customization Options**

**Sofa Dimensions:** 88" W x 39" D x 39" H

Arm Height: 25" Seat Height: 20" Seat Depth: 21"

Back Design Options: 3 Loose Back Cushions

**Seat Design Options:** 3 Loose Seat Cushions