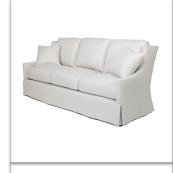

## Jacqlyn

Nice high back modified wing sofa is a transitional play on the traditional wing back look. Boxed backs are inset, waterfall skirt is tapered to show off the curves of the frame. Delicate saddle stitch sewing used on all seams. Add COM trim tape to the skirt for a beautiful finish.

## **Customization Options**

**Sofa Dimensions:** 88" W x 39" D x 39" H

Arm Height: 25" Seat Height: 20" Seat Depth: 21"

Back Design Options: 3 Loose Back Cushions

**Seat Design Options:** 3 Loose Seat Cushions