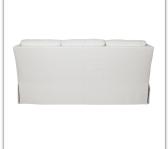

## Jacqlyn

Nice high back modified wing sofa is a transitional play on the traditional wing back look. Boxed backs are inset, waterfall skirt is tapered to show off the curves of the frame. Delicate saddle stitch sewing used on all seams. Add COM trim tape to the skirt for a beautiful finish.

## **Customization Options**

**Sofa Dimensions:** 88" W x 39" D x 39" H

Arm Height: 25" Seat Height: 20" Seat Depth: 21"

Back Design Options: 3 Loose Back Cushions

**Seat Design Options:** 3 Loose Seat Cushions