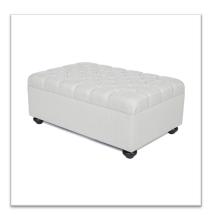

## Tufted Cocktail Ottoman

Hand tufted rectangular shaped cocktail ottoman with turned wood legs. Add nails around the base for extra detail.

## **Ottoman Dimensions:** 54" W x 34" D x 16" H Base Design Options: Turned Leg (as shown) Nail Trim Color Options: 6 options Nickel Natural French Speckled Brushed Pewter Natural Brass Nickel Nail Trim Placement Options: No Nails Around the Base Tapered Leg Wood Finish Options: 5 options Maple Oak Cherry Espresso Grey Wash All Over Same Fabric Fabric Options Top and Sides Different Fabrics $\ \square$ COM Yardage (solid, 54" wide) 6 Yards