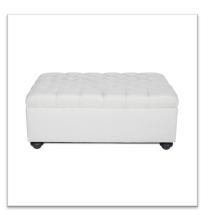

## Tufted Cocktail Ottoman

Hand tufted rectangular shaped cocktail ottoman with turned wood legs. Add nails around the base for extra detail.

## **Ottoman Dimensions:** 54" W x 34" D x 16" H Base Design Options: Turned Leg (as shown) Nail Trim Color Options: 6 options Nickel Natural French Speckled Brushed Pewter Natural Brass Nickel Nail Trim Placement Options: No Nails Around the Base Tapered Leg Wood Finish Options: 5 options Maple Oak Cherry Espresso Grey Wash All Over Same Fabric Fabric Options Top and Sides Different Fabrics $\ \square$ COM Yardage (solid, 54" wide) 6 Yards