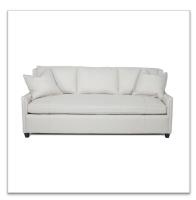

## Roberts

Transitional modified wing sofa with clean line tailoring. Natural slope arm paired with box back. Optional bench seat or 3 seat design available.

## **Customization Options**

| Sofa Dimensions: | 88" W x 40" D x 38" H |
|------------------|-----------------------|
|                  | Arm Height: 24"       |
|                  | Seat Height: 20.5"    |
|                  | Seat Depth: 22"       |

| <b>Back Design Options:</b> | 3 | Loose | Back | Cushions |
|-----------------------------|---|-------|------|----------|
|-----------------------------|---|-------|------|----------|

| Seat Design Options: | 3 Loose Seat Cushions |  |
|----------------------|-----------------------|--|
|                      |                       |  |