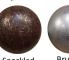

1 Bench Seat Loose Cushion  $\ \square$ 

Base Design Options: Tapered leg (as shown)

Welting Options: Self Welt 

Contrast Welt (Alternate Fabric)  $\ \square$ 

Nail Trim Color Options: 6 options

Nickel

Pewter 