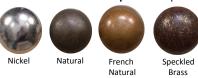

1 Bench Seat Loose Cushion  $\ \square$ 

Base Design Options: Tapered leg (as shown)

Welting Options: Self Welt 

Contrast Welt (Alternate Fabric)  $\ \square$ 

Nail Trim Color Options: 6 options

Nickel

Pewter 