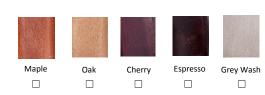

Nail Trim Placement Options: No Nails Around the Base  $\ \square$ 

Tapered Leg Wood Finish Options: 5 options

Pieces Available to Match: Short Sofa 80" W x 40" D x 38" H

COM Yardage (solid, 54" wide): Sofa: 23 yards