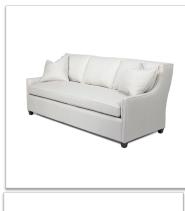

## Roberts

Transitional modified wing sofa with clean line tailoring. Natural slope arm paired with box back. Optional bench seat or 3 seat design available.

1 Bench Seat Loose Cushion  $\ \square$ 

Base Design Options: Tapered leg (as shown)

Welting Options: Self Welt 

Contrast Welt (Alternate Fabric)  $\ \square$ 

Nail Trim Color Options: 6 options

Nickel

Pewter 