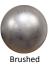

1 Bench Seat Loose Cushion  $\ \square$ 

Base Design Options: Tapered leg (as shown)

Welting Options: Self Welt 

Contrast Welt (Alternate Fabric)  $\ \square$ 

Nail Trim Color Options: 6 options

Nickel

Pewter 