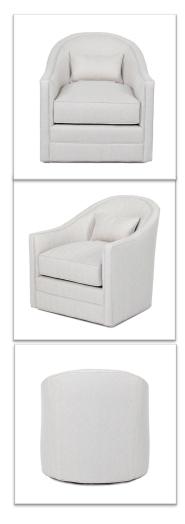

## Somers

Wrap arm swivel tub chair with beautiful slope. Perfectly pitched for comfort. Smooth swivel base for function

## **Customization Options**

Chair Dimensions:

29" W x 37" D x 34.5" H Arm Height: 25" Seat Height: 20" Seat Depth: 20"

Back Design Options: Tight Back with Kidney Pillow

Seat Design Options: Loose Seat

Base Design Options: No Skirt (As Shown)

Welting Options: Self Welt 
Contrast Welt (Alternate Fabric)

Nail Trim Color Options: 6 options Nickel Natural Speckled Brushed Pewter French Nickel Brass Natural Nail Trim Placement Options: No Nails Around the Base Outside Back and Arms  $\ \square$ COM Yardage (solid, 54" wide): 11 yards Fabric Options: All Over Same Fabric Fabric Collage (2 fabrics)