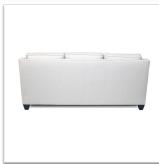

Base Design Options: Wedge Leg

Welting Options: Self Welt 

Contrast Welt (Alternate Fabric) □

Nail Trim Color Options: 6 options

П

Brass

Nickel

Nail Trim Placement Options: No Nails

Around the Base Double Row Top of Arms  $\square$ 

Tapered Leg Wood Finish Options: 5 options

Pieces Available to Match: Loveseat: 60" W x 38" D x 36" H

Apartment Sofa: 76" W x 38" D x 36" H

COM Yardage (solid, 54" wide): Sofa: 24 Yards