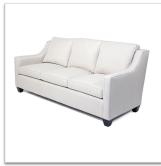

## **Customization Options**

Sofa Dimensions: 84" W x 38" D x 36" H

Arm Height: 24" Seat Height: 19.5" Seat Depth: 21.5"

Back Design Options: 3 Loose Back Cushions

Seat Design Options: 3 Loose Seat Cushions

Around the Base Double Row Top of Arms  $\square$ 

Tapered Leg Wood Finish Options: 5 options

Pieces Available to Match: Loveseat: 60" W x 38" D x 36" H

Apartment Sofa: 76" W x 38" D x 36" H

COM Yardage (solid, 54" wide): Sofa: 24 Yards