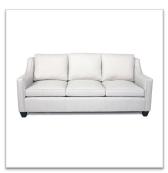

## Wilson

Track arm, clean lines and comfort make this frame easy to incorporate in any space. Add double row of nails to the top of the  $\ \ \,$ arm for a pop!

## **Customization Options**

Sofa Dimensions: 84" W x 38" D x 36" H

Arm Height: 24" Seat Height: 19.5" Seat Depth: 21.5"

Back Design Options: 3 Loose Back Cushions

Seat Design Options: 3 Loose Seat Cushions