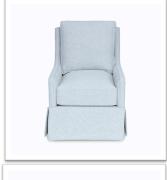

## Courtney

Our medium-sized skirted swivel chair provides function and comfort. The waterfall skirt design is perfectly designed to show off any designer fabric. Add a swivel base for function and custom trim tape to the skirt to personalize it. This chair is finished off with welt.

## **Customization Options**

**Chair Dimensions:** 28" W x 35" D x 40"

Arm Height: 24" Seat Height: 21" Seat Depth: 21"

Back Design Options: Loose Back

Seat Design Options: Loose Seat

Welting Options: Contrast Welt  $\ \Box$ 