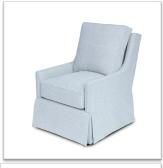

## Courtney

Our medium-sized skirted swivel chair provides function and comfort. The waterfall skirt design is perfectly designed to show off any designer fabric. Add a swivel base for function and custom trim tape to the skirt to personalize it. This chair is finished off with welt.

## **Customization Options**

**Chair Dimensions:** 28" W x 35" D x 40"

Arm Height: 24" Seat Height: 21" Seat Depth: 21"

Back Design Options: Loose Back

Seat Design Options: Loose Seat

Welting Options: Contrast Welt  $\ \Box$ 