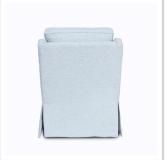

## Courtney

Our medium-sized skirted swivel chair provides function and comfort. The waterfall skirt design is perfectly designed to show off any designer fabric. Add a swivel base for function and custom trim tape to the skirt to personalize it. This chair is finished off with welt.

## **Customization Options**

**Chair Dimensions:** 28" W x 35" D x 40"

Arm Height: 24" Seat Height: 21" Seat Depth: 21"

Back Design Options: Loose Back

Seat Design Options: Loose Seat

Welting Options: Contrast Welt  $\ \Box$ 