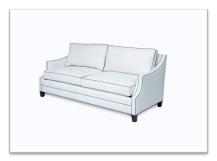

## Trayce

Our Trayce sofa is a match to the very popular Trayce chair. The natural slope to the arm and again to the leg is classic and transitional. This frame is suitable for traditional spaces or contemporary based on fabric application.

## **Customization Options**

**Sofa Dimensions:** 83" W x 38" D x 36" H

Arm Height: 25" Seat Height: 20" Seat Depth: 22"

Back Design Options: Loose backs

Seat Design Options: 2 Seat Cushions □

Base Design Options: Tapered leg (as shown)