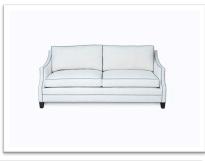

## Trayce

Our Trayce sofa is a match to the very popular Trayce chair. The natural slope to the arm and again to the leg is classic and transitional. This frame is suitable for traditional spaces or contemporary based on fabric application.

## **Customization Options**

**Sofa Dimensions:** 83" W x 38" D x 36" H

Arm Height: 25" Seat Height: 20" Seat Depth: 22"

Back Design Options: Loose backs

Seat Design Options: 2 Seat Cushions □

Base Design Options: Tapered leg (as shown)